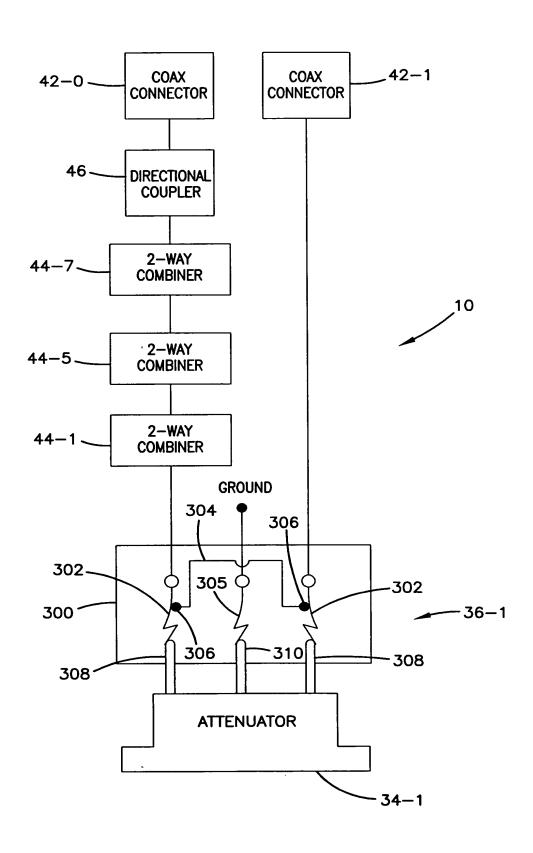

Attorney Name: KAREN A. FITZSIMMONS Phone No.: 612.332.5300 Sheet 10 of 16

Attorney Name: KAREN A. FITZSIMMONS Phone No.: 612.332.5300 Sheet 11 of 16

OSE Attorney Name: KAREN A. FITZSIMMONS Phone No.: 612.332.5300 Sheet 12 of 16